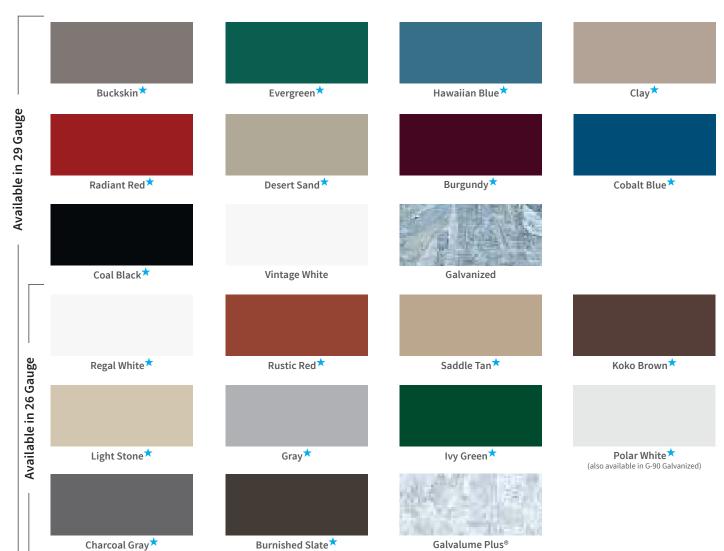

# **Color Chart**

# **PREMIUM**

**Gauge** 29 and 26

**Substrate** Galvalume Paint System Signature® 200 20 Colors

Warranty

40-Year Film Integrity

#### Final color selection should be made from metal color chips.

- For the most current information available, visit our website at www.abcmetalroofing.com.
- See the product catalog for gauge and color availability.
- Review the sample warranty for complete performance attributes, exceptions, and terms and conditions.
- Trim is available in all colors.